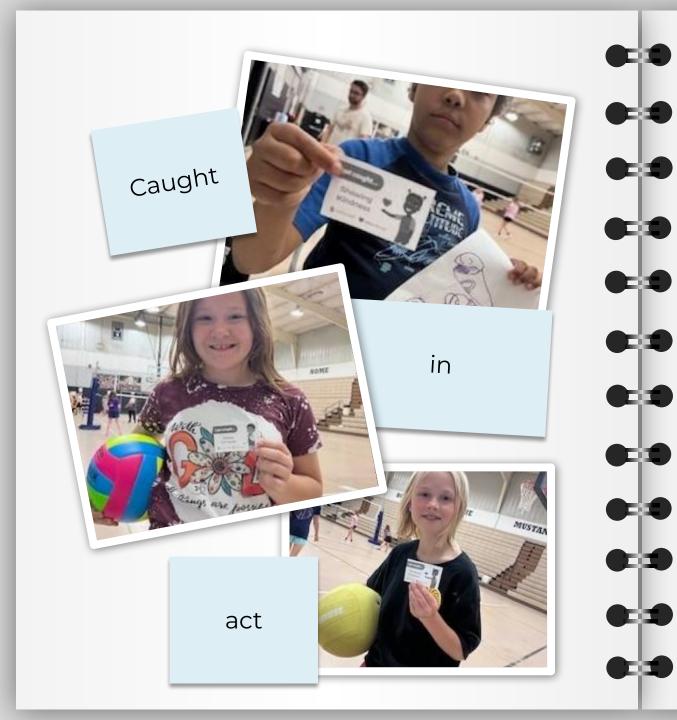

## Health is CATCH'ing on

Using the Coordination kit star tasks to keep momentum going and keep everyone on the same page made committing to a healthy school environment fun and easy. Staff, students and families are starting to look at everything we do here at school with health in mind. Adults being healthy role models really reinforces the message. We can't wait to keep it going next year!