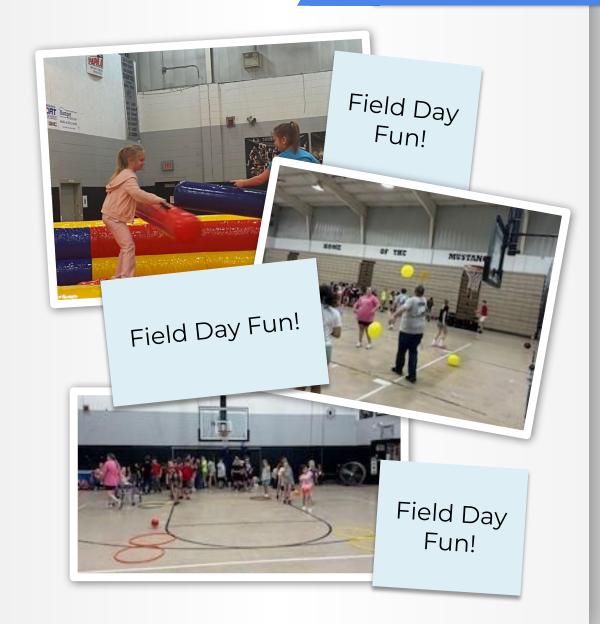

# Family Wellness Events & Engagement

If you set your goals ridiculously high and fail, then you will fail above everyone else's success! Follow your dreams!

- Parent